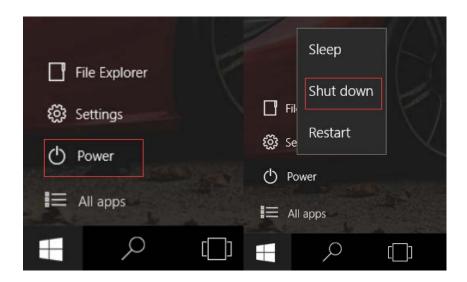

### 3. Start Menu

Under PC mode,press Start ion, Start Menu will display, including: Start, Device, Setup, Share, and Search Program.

Usually: File Explorer, Settings, Power, and All apps

Can Sleep/Shut down/Restart the Tablet PC

4. Multitasking operating interface

If you Click the Task View, the running applications will be display. We can enter the application, also can be deleted.

V. Basic Operations

1. Sleep, Shut down and Restart