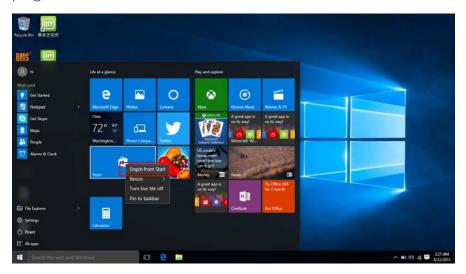

If you want to fix more application programs on the start interface or taskbar, see the operation in the figure below, (1) Click the properties icon(2) Right-Clicking the application (3) Click the Pin to start or pin to taskbar, as follow:

Conversely, if you want to cancel or delete a certain application in the start screen or taskbar, (1) Right-Clicking the application, (2)Click the "Unpin from Start" or "Unpin this program from taskbar"