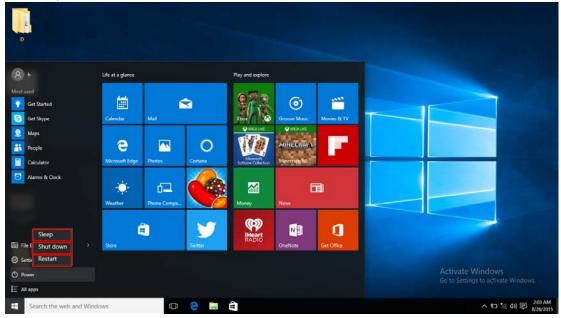

### 3. Start Menu

Under PC mode,press Start ion, Start Menu will display, including: Start, Device, Setup, Share, and Search Program.

Usually: File Explorer, Settings, Power, and All apps

Can Sleep/Shut down/Restart the Tablet PC

Can let you search the files and application programs in the Tablet PC.

Can let you set up the Table PC.

Can scan more apps

Search menu

Action Center

SetupMenu

Action Center is a notification center also allows for quick settings like Tablet / PC mode, Wi-Fi, Bluetooth etc.

4. Multitasking operating interface

If you Click the Task View, the running applications will be display. We can enter the application, also can be deleted.

V. Basic Operations

1. Sleep, Shut down and Restart